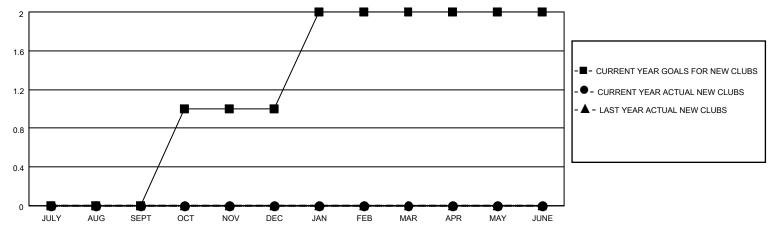

## GOALS AND ACTUAL NEW CLUBS CUMULATIVE

## MONTHLY MEMBERSHIP PROGRESS REPORT

LOCATION IOWA District 9 NC Results as of: 5/31/2021

| Clubs         |               |             |               | Members               |                        |                         |                                                    |  |
|---------------|---------------|-------------|---------------|-----------------------|------------------------|-------------------------|----------------------------------------------------|--|
|               | RESULTS FOR   | R 2020-2021 |               | RESULTS FOR 2020-2021 |                        |                         |                                                    |  |
| QUARTER       | NEW CLUB GOAL | NEW CLUBS   | DROPPED CLUBS | QUARTER MEM           | BER GROWTH NET<br>GOAL | MEMBER GROWTH<br>ACTUAL | DROPPED<br>MEMBERS ACTUAL<br>(including transfers) |  |
| JULY/AUG/SEPT | 0             | 0           | 0             | JULY/AUG/SEPT         | 5                      | 4                       | 22                                                 |  |
| OCT/NOV/DEC   | 1             | 0           | 0             | OCT/NOV/DEC           | 10                     | 5                       | 25                                                 |  |
| JAN/FEB/MAR   | 1             | 0           | 0             | JAN/FEB/MAR           | 25                     | 8                       | 19                                                 |  |
| APR/MAY/JUNE  | 0             | 0           | 0             | APR/MAY/JUNE          | 5                      | 11                      | 23                                                 |  |