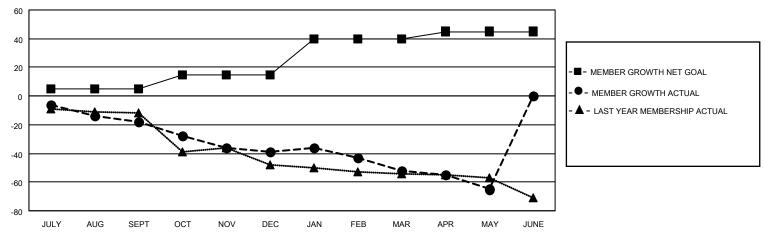

## GOALS AND ACTUAL MEMBERS CUMULATIVE

| DROPPED CLUBS: 0 |    | 10 CLUBS OF 39 ADDED 1 OR MORE<br>NEW MEMBERS | GENDER DISTRIBUTION             |              |     |
|------------------|----|-----------------------------------------------|---------------------------------|--------------|-----|
|                  |    |                                               | MALE                            | 668 (75.91%) |     |
|                  |    |                                               | FEMALE                          | 212 (24.09%) |     |
| DROPPED MEMBERS  |    |                                               |                                 |              |     |
| DECEASED         | 18 | CLICK HERE FOR CUMULATIVE                     | TOTAL FAMILY UNIT MEMBERS       |              | 128 |
| CLUB CANCELLED 0 |    | MEMBERSHIP DATA                               |                                 |              |     |
| OTHER            | 71 |                                               | FAMILY MEMBERS PAYING HALF DUES |              | 64  |
| TOTAL            | 89 |                                               |                                 |              |     |

## MONTHLY MEMBERSHIP PROGRESS REPORT

LOCATION IOWA District 9 NC Results as of: 5/31/2021

| Clubs         |               |             |               | Members               |                        |                         |                                                    |  |
|---------------|---------------|-------------|---------------|-----------------------|------------------------|-------------------------|----------------------------------------------------|--|
|               | RESULTS FOR   | R 2020-2021 |               | RESULTS FOR 2020-2021 |                        |                         |                                                    |  |
| QUARTER       | NEW CLUB GOAL | NEW CLUBS   | DROPPED CLUBS | QUARTER MEM           | BER GROWTH NET<br>GOAL | MEMBER GROWTH<br>ACTUAL | DROPPED<br>MEMBERS ACTUAL<br>(including transfers) |  |
| JULY/AUG/SEPT | 0             | 0           | 0             | JULY/AUG/SEPT         | 5                      | 4                       | 22                                                 |  |
| OCT/NOV/DEC   | 1             | 0           | 0             | OCT/NOV/DEC           | 10                     | 5                       | 25                                                 |  |
| JAN/FEB/MAR   | 1             | 0           | 0             | JAN/FEB/MAR           | 25                     | 8                       | 19                                                 |  |
| APR/MAY/JUNE  | 0             | 0           | 0             | APR/MAY/JUNE          | 5                      | 11                      | 23                                                 |  |